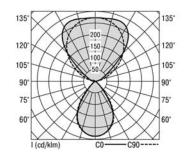

| Dimens. [mm] |     | Weight |      | Photometric data |  |  |         |
|--------------|-----|--------|------|------------------|--|--|---------|
| L            | В   | Н      | [kg] |                  |  |  | LOR     |
| 1400         | 350 | 2142   | 23,0 |                  |  |  | 100.0 % |