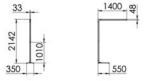

| Dimens. [mm] |     | Weight |      | Photometric data |  |  |         |
|--------------|-----|--------|------|------------------|--|--|---------|
| L            | В   | Н      | [kg] |                  |  |  | LOR     |
| 1400         | 350 | 2142   | 23,0 |                  |  |  | 100.0 % |